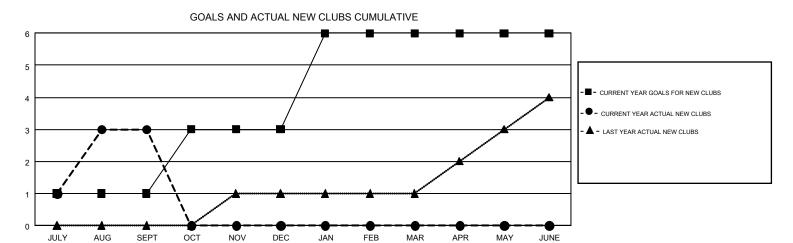

## Multiple District N

Results as of: 9/30/2018

**LOCATION: CANADA** 

**CHRIS LEWIS** 

| GMT: CHRIS L          | EWIS          |           |               |                       |                           |                         | GMT CA 2                                           |  |
|-----------------------|---------------|-----------|---------------|-----------------------|---------------------------|-------------------------|----------------------------------------------------|--|
|                       | Club          | os        |               | Members               |                           |                         |                                                    |  |
| RESULTS FOR 2018-2019 |               |           |               | RESULTS FOR 2018-2019 |                           |                         |                                                    |  |
| QUARTER               | NEW CLUB GOAL | NEW CLUBS | DROPPED CLUBS | QUARTER               | MEMBER GROWTH NET<br>GOAL | MEMBER GROWTH<br>ACTUAL | DROPPED<br>MEMBERS ACTUAL<br>(including transfers) |  |
| JULY/AUG/SEPT         | 1             | 3         | 0             | JULY/AUG/SEPT         | 34                        | 184                     | 146                                                |  |
| OCT/NOV/DEC           | 2             | 0         | 0             | OCT/NOV/DEC           | 69                        | 0                       | 0                                                  |  |
| JAN/FEB/MAR           | 3             | 0         | 0             | JAN/FEB/MAR           | 118                       | 0                       | 0                                                  |  |
| APR/MAY/JUNE          | 0             | 0         | 0             | APR/MAY/JUNE          | -7                        | 0                       | 0                                                  |  |