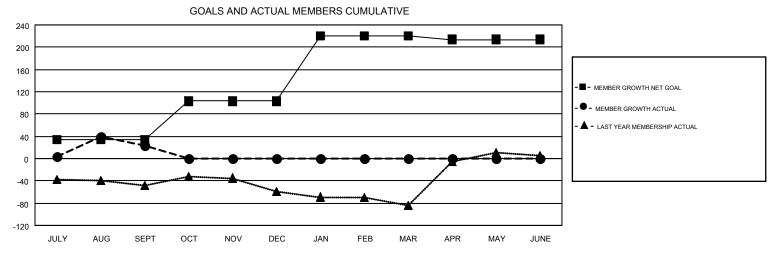

## Multiple District N

Results as of: 9/30/2018

**LOCATION: CANADA** 

**CHRIS LEWIS** 

| GMT: CHRIS L          | EWIS          |           |               |                       |                           |                         | GMT CA 2                                           |  |
|-----------------------|---------------|-----------|---------------|-----------------------|---------------------------|-------------------------|----------------------------------------------------|--|
|                       | Club          | os        |               | Members               |                           |                         |                                                    |  |
| RESULTS FOR 2018-2019 |               |           |               | RESULTS FOR 2018-2019 |                           |                         |                                                    |  |
| QUARTER               | NEW CLUB GOAL | NEW CLUBS | DROPPED CLUBS | QUARTER               | MEMBER GROWTH NET<br>GOAL | MEMBER GROWTH<br>ACTUAL | DROPPED<br>MEMBERS ACTUAL<br>(including transfers) |  |
| JULY/AUG/SEPT         | 1             | 3         | 0             | JULY/AUG/SEPT         | 34                        | 184                     | 146                                                |  |
| OCT/NOV/DEC           | 2             | 0         | 0             | OCT/NOV/DEC           | 69                        | 0                       | 0                                                  |  |
| JAN/FEB/MAR           | 3             | 0         | 0             | JAN/FEB/MAR           | 118                       | 0                       | 0                                                  |  |
| APR/MAY/JUNE          | 0             | 0         | 0             | APR/MAY/JUNE          | -7                        | 0                       | 0                                                  |  |